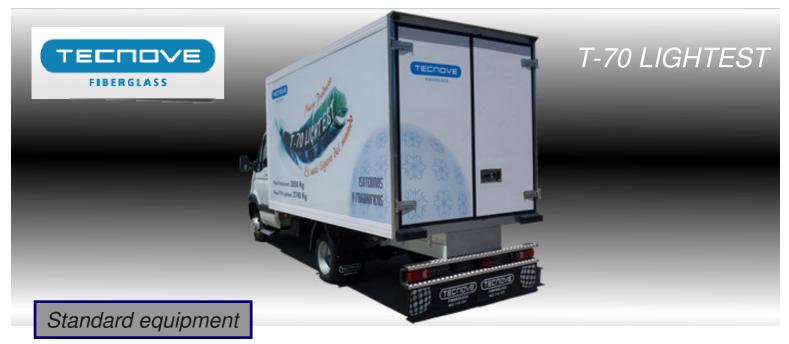

## Standard equipment

- Tool box
- Mudguard
- Stainless steel recess
- Stainless steel rear frames
- Two rear doors
- Anti slip step
- Ceiling light refrigerating truck
- LED pilot light
- Siphon
- Rear rubber block