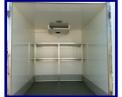

## Standard equipment

- Tool box
- Mudguard
- Stainless steel recess
- Stainless steel rear frames
- Two rear doors
- Anti slip step
- Ceiling light refrigerating truck
- LED pilot light
- Siphon
- Rear rubber block

# Optional equipment

- Pultrusion socket
- Sides guards
- Sides doors
- Cargo restraint trucks
- Tail lift
- Cooling equipment
- Small deflector
- Folding ladder
- Ventilation hatch
- Interior opening system
- Divider panel system
- Metal handle
- Shelving
- Thermal PVC curtain
- Running board

# Optional equipment