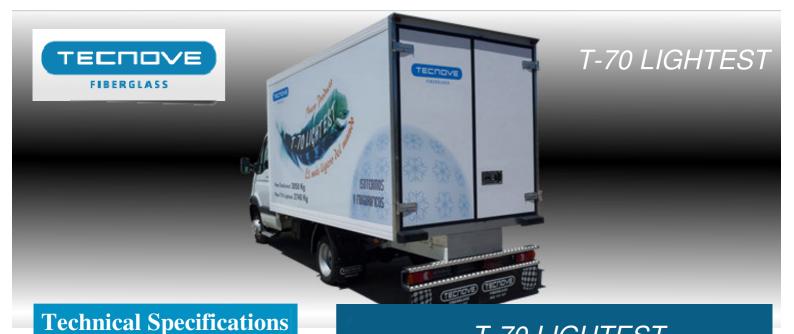

### Technical Specificati

## Standard equipment

- Tool box
- Mudguard
- Stainless steel recess
- Stainless steel rear frames
- Two rear doors
- Anti slip step
- Ceiling light refrigerating truck
- LED pilot light
- Siphon
- Rear rubber block

# Optional equipment

- Pultrusion socket
- Sides guards
- Sides doors
- Cargo restraint trucks
- Tail lift
- Cooling equipment
- Small deflector
- Folding ladder
- Ventilation hatch
- Interior opening system
- Divider panel system
- Metal handle
- Shelving
- Thermal PVC curtain
- Running board

# T-70 LIGHTEST

#### **MODEL THICKNESSES**

| PANEL   | THICKNESS |
|---------|-----------|
| Floor   | 100       |
| Ceiling | 85        |
| Doors   | 85        |
| Sides   | 60        |
| Front   | 60        |

#### **MODELS DIMENSIONS**

| Dimension |