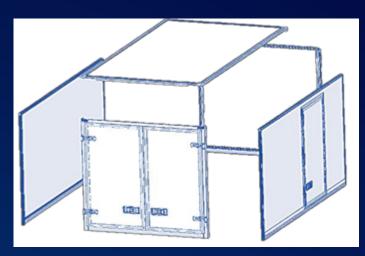

## DRY Kit PLYWOOD 17MM

PIECECOMPOSITIONRoofPolyester with reinforcementDoors30mm Sandwich panelSides17mm Plywood panelFrontal17mm Plywood panel

AVAILABLE MEASUREMENTS Length 2.500 7.500 mm Width 1.800 2.550 mm Height 1.600 2800 mm

Standard Equipment Shine finish stainless rear frame RAL 9016 white lacquered profiles Stainless ironwork Bolt embedded in doors Polyester roof with reinforcements Optional equipment Front and rear clearance lights Galvanized profiles (Different heights) Aluminum profiles (Different heights) Lashing bands Leaning box over cabin (Fixed / Folded) Straight box over the cabin (Fixed / Folded) Side doors Different rear frame configurations Ceiling lights Other options: Consult