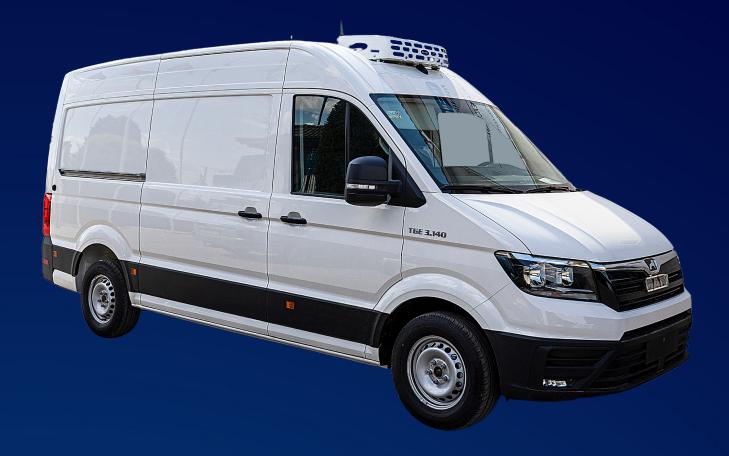

# TECNOVE

## Isothermal

### **Fiberglass**

### Standard equipment isothermal

- Reinforced IR isothermal
- Rear pre-frame
- Side open door with pre-frame
- Reinforced stainless steel angle in rare doors and side doors
- Wheel arch
- LED recessed ceiling light
- LED siphon
- Evacuation siphon
- Rare doors tongue-and-groove joint
- Non-slip floor painted in grey