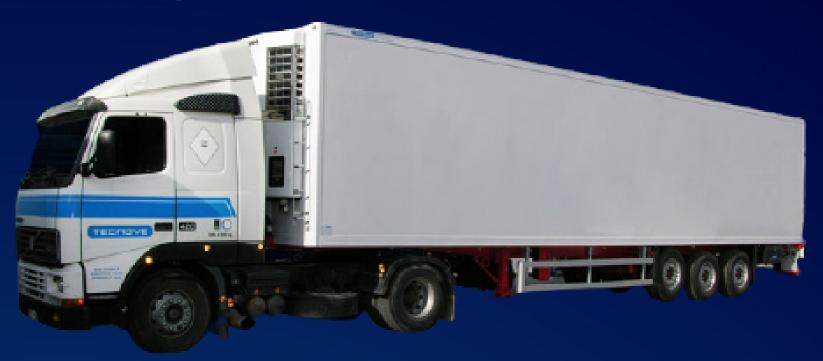

## **Semi-trailer** TFH

### **Fiberglass**

#### **Standard equipment**

- Tool drawer
- Two rear doors
- Access ladder to the equipment
- Ventilation hatch
- Mudguards
- TIR type ironwork
- TIR type frame
- GRP exterior trim
- LED type beacon pilot
- Recessed ceiling light
- Anti-cyclist side protection
- Siphons
- Roller block
- **Pultrusion scrape-proof profile**
- Boxes for extinguishers
- Water tank

**Optional equipmen** 

- Thermal curtain
- Retractable ladde
- Aluminum floor
- Side door
- Load fastening system with telescopic bars
- Partition system with compensation
- Tail lift
- Cold equipment
- Meat holder reinforcements
- Meat holder bars
- Shelves
- Double ground system