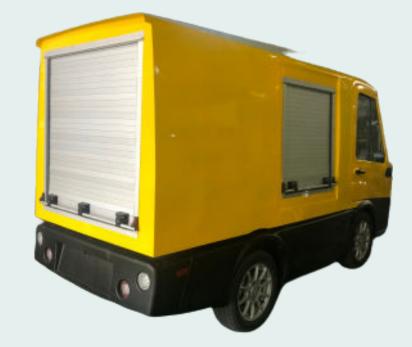

## TAILOR-MADE SOLUTIONS FOR GREEN VEHICLES IN THE LAST MILLE

Design your supply chain with custom bodies, regardless of the type of vehicle:

- Bikes.
- Electric motorcycles.
- Electric quadricycles.

We design the product from the concept:

- Container measures
- Types and position of opening on demand
- Base vehicle
- Type of merchandise to be delivered
- Necessary approvals

For all sectors and applications, home delivery, phone sales or ecommerce:

- Food
- Pharma
- Parcel
- Supermarket

Choose configurations and types of openings on demand:

- A rear door
- Two rear doors
- Standard opening side doors
- Rear blind
- Blinds on the side or sides
- Sliding side door