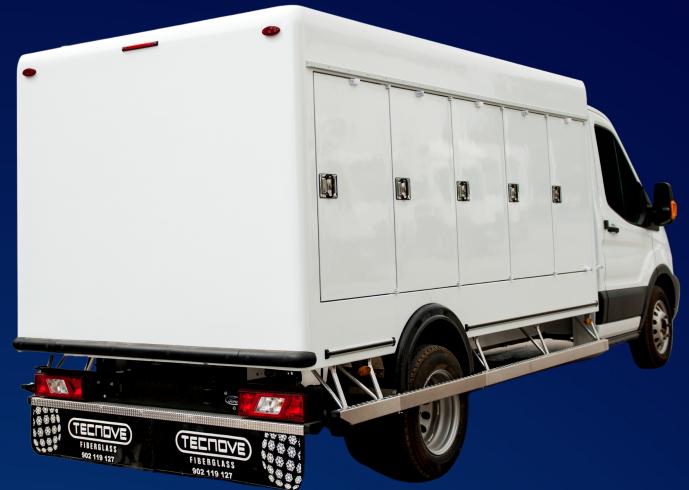

# Specials Ice makers

## **Fiberglass**

#### **Standard equipment**

- Eutectic plates
- Refrigerated equipment on the front left compartment
- Manual anti-theft lock system
- Door frame to avoid ice formation
- Door holders
- Stainless steel door handle
- Inner and outer thermometer
- Aluminum shelves
- LED inner lightning
- Aluminum non-slip access step
- Mudguards
- Rare rubber bumpers
- Plastic grille in the floor

### **Optional equipment**

- Isolated compartment
- Without eutectic plates (dry)
- With eutectic plates (-33 °C)
  with switch
- Operating system from 0°C to 5°C or from 5°C to 12°C
- Electric anti-theft central locking
- Rare doors
- Trolleys
- Guides on the floor for the trolleys
- Side LED lightning
- False frame
- Rare camera
- Parking system
- Labeling
- Rare doors