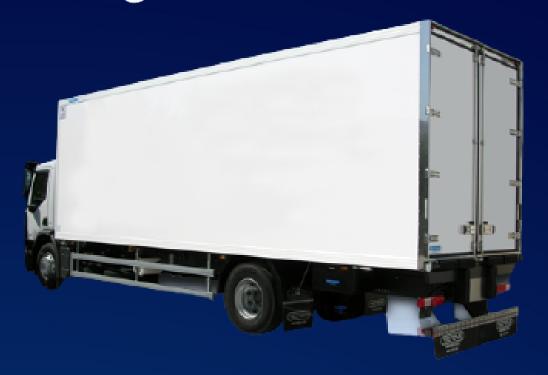

# UP TO 26.000 kg TFH

#### Standard equipment

- Tool drawer
- Two rear doors
- Mudguards
- TIR type ironwork
- TIR type frame
- GRP exterior trim
- Non-slip access step
- LED type beacon pilot
- Recessed ceiling light
- Siphon with stopcock
- Rear block
- Pultrusion profile
- Reinforced floor

### **Optional equipment**

- Lashing lag
- Thermal curtain
- Stainless steel recess
- Access ladder to the equipment
- Retractable ladder
- Ventilation hatch
- Load securing guide
- Aluminum floor
- Anti-cyclist side protection
- Side doors
- Interior opening system
- Load fastening system with telescopic bars
- Partition system
- Roller block
- Tail lift
- Cold equipment
- Meat holder reinforcements
- Meat holder bars
- **Shelves**
- Double ground system